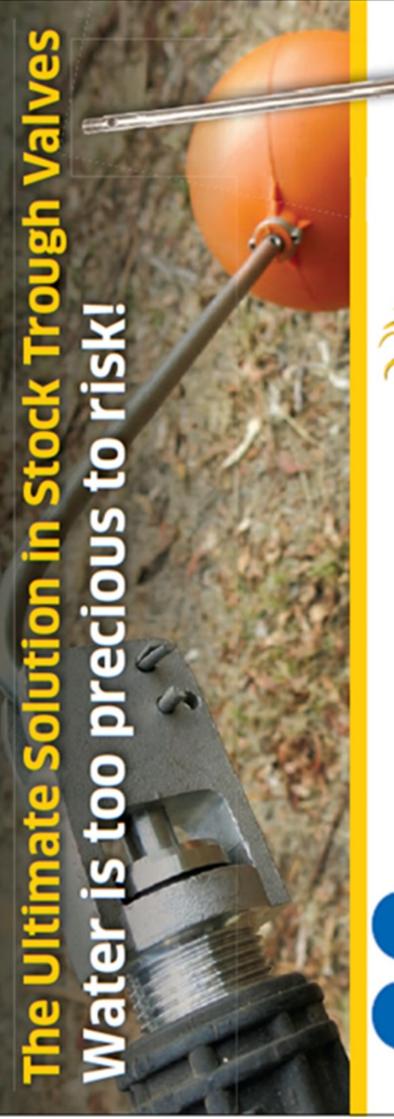

trash in the water. Water exits sideways from the valve to cut through turbulence. Can withstand pressure of 150psi but is equally effective in low pressure applications.

| Maclon Code | Description                            |
|-------------|----------------------------------------|
| CFVB020     | 20mm Cocky Float Valve Body            |
| CFVB025     | 25mm Cocky Float Valve Body            |
| CFVA400     | 400mm Arm for Cocky Valve              |
| CFV150      | 150mm Float for Cocky Valve            |
| CFVAM10516  | Cocky Valve adapter M10—5/16" BSW      |
| CFVC300M10  | 300mm Chain for Cocky Valve M10 Nipple |
| CFVSP       | Set of split pins for CFVB020/025      |
| CFVW        | Washer For CFVB020/025                 |
| CFVWS       | Washer Seat For CFVB020/025            |







✓ PROVEN PERFORMER ✓ ENGINEERED TO LAST ✓ WORKS UNDER EXTREME PRESSURE