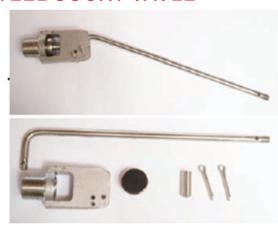

## Specifications:

The Cocky Valve is incredibly simple in construction. Made from 316 stainless steel the only component not made from the material is the reversible rubber sealing washer. The simple design puts an end to frustration caused by blocked, erratic or broken stock trough valves. The valve is indestructible and requires little if any maintenance. Heavy duty stainless arm pivots on a large split pin. Alternate split pin holes in the body allow the arm to be attached in a high pressure or low pressure position. The valve can handle high levels of trash in the water. Water exits sideways from the valve to cut through turbulence. Can withstand pressure of 150psi but is equally effective in low pressure applications.

| Maclon Code | Description                            |
|-------------|----------------------------------------|
| CFVB020     | 20mm Cocky Float Valve Body            |
| CFVB025     | 25mm Cocky Float Valve Body            |
| CFVA400     | 400mm Arm for Cocky Valve              |
| CFV150      | 150mm Float for Cocky Valve            |
| CFVAM10516  | Cocky Valve adapter M10—5/16" BSW      |
| CFVC300M10  | 300mm Chain for Cocky Valve M10 Nipple |
| CFVSP       | Set of split pins for CFVB020/025      |
| CFVW        | Washer For CFVB020/025                 |
| CFVWS       | Washer Seat For CFVB020/025            |