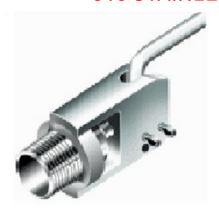

## Specifications:

The Cocky Valve is incredibly simple in construction. Made from 316 stainless steel the only component not made from the material is the reversible rubber sealing washer. The simple design puts an end to frustration caused by blocked, erratic or broken stock trough valves. The valve is indestructible and requires little if any maintenance. Heavy duty stainless arm pivots on a large split pin. Alternate split pin holes in the body allow the arm to be attached in a high pressure or low pressure position. The valve can handle high levels of trash in the water. Water exits sideways from the valve to cut through turbulence. Can withstand pressure of 150psi but is equally effective in low pressure applications.